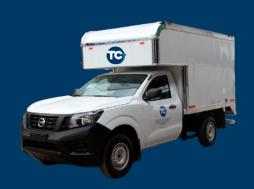

## VEHICLE FLEET

Van 1.5 tn Tailless 5 tons

toRton 8 tons Gas 11 tons tractor-truck 20-25 tons

Ability:2 pallets
Burden:1.2 Tons.
Net weight:1.5 tons
Dimensions:7.86 m3

Ability:6 pallets
Burden:5 Tons.
Net weight:3.5 Tons.
Dimensions:31.2 m3