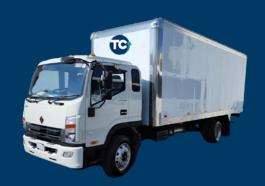

## **NEW UNITS 2024 AND 2025**

Tailless
10 tons

Tailless
12 tons

tract-scan
20 tons

tract-interface 20-25 tons

**Ability:**10 pallets **Burden:**10 Tons. **Dimensions:** 2.60x2.34x8.8m

Ability:12 pallets
Burden:12 Tons.
Burden:3 axles, 10 Tons.
Dimensions:
4x2.6x9.4m