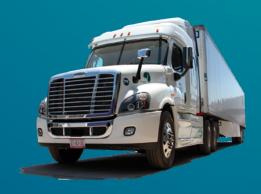

## VEHICLE FLEET

Van 1.5 tn Tailless 5 tons

toRton 8 tons Gas 11 tons tractor-truck 20-25 tons

Ability:2 pallets
Burden:1.2 Tons.
Net weight:1.5 tons
Dimensions:7.86 m3

Ability:6 pallets
Burden:5 Tons.
Net weight:3.5 Tons.
Dimensions:31.2 m3

Ability:16 pallets
Burden:2 axles, 8 Tons.
Burden:3 axles, 10 Tons.
Net weight:7.5 tons
Dimensions:71.5 m3

Ability:24 pallets
Burden:504 Lts.
Net weight:11 Tons.
ECO Transport:for the environment
Drag Cap.:20 – 25 Ton.

Ability:24 pallets
Box:53 Fts.
Aerodynamics Tech.:
EcoSkirt, FlowBelow,
Tail, Cat's Eye trailer.