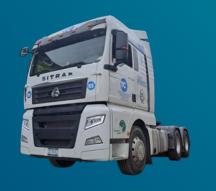

Ability:24 pallets
Box:53 Fts.
Aerodynamics Tech.:
EcoSkirt, FlowBelow,
Tail, Cat's Eye trailer.

**Ability:**24 pallets **Towing capacity:**20-25 TN. **Dimensions:**4x2.6m
x53"

**Ability:**24 pallets **Box:**53 Fts. **Dimensions:**3.9x2.5m x53"