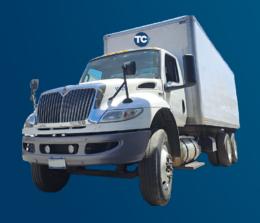

## **NEW UNITS 2024 AND 2025**

Tailless
10 tons

Tailless
12 tons

tract-scan
20 tons

tract-interface 20-25 tons

**Ability:**10 pallets **Burden:**10 Tons. **Dimensions:** 2.60x2.34x8.8m

Ability:12 pallets
Burden:12 Tons.
Burden:3 axles, 10 Tons.
Dimensions:
4x2.6x9.4m