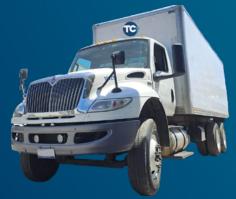

Ability:16 pallets
Burden:2 axles, 8 Tons.
Burden:3 axles, 10 Tons.
Net weight:7.5 tons
Dimensions:71.5 m3

Ability:24 pallets
Burden:504 Lts.
Net weight:11 Tons.
ECO Transport:for the environment
Drag Cap.:20 – 25 Ton.

Ability:24 pallets
Box:53 Fts.
Aerodynamics Tech.:
EcoSkirt, FlowBelow,
Tail, Cat's Eye trailer.