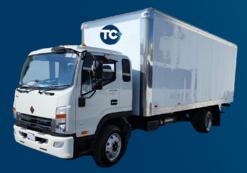

Ability:16 pallets
Burden:2 axles, 8 Tons.
Burden:3 axles, 10 Tons.
Net weight:7.5 tons
Dimensions:71.5 m3

Ability:24 pallets
Burden:504 Lts.
Net weight:11 Tons.
ECO Transport:for the environment
Drag Cap.:20 – 25 Ton.