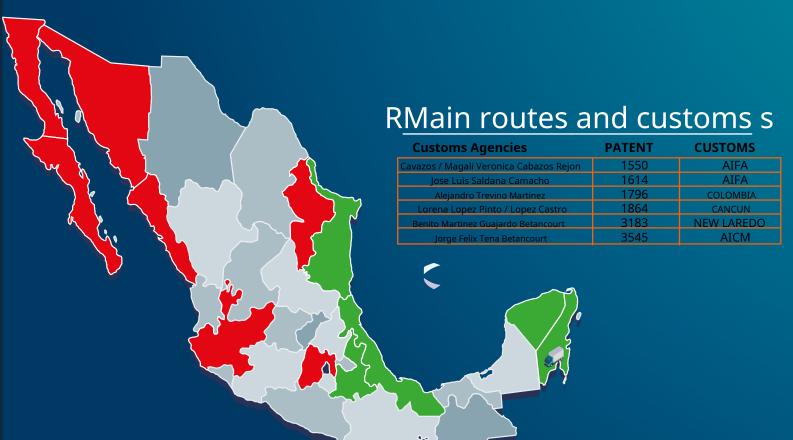

# Inspected Transport

We offer a Fiscalized Transport service. We are a company with our own fleet of cutting-edge new generation units that are no more than 2 years old. Our logistics operations extend to the main commercial customs such as: Felipe Ángeles International Airport (AIFA), Benito Juárez International Airport (AICDMX), Colombia, Cancún and Nuevo Laredo. We have Fiscalized Facilities, Logistics Service and qualified operators. We have a 24/7 and 365 day monitoring system, always establishing strategic routes that allow us to control delivery times.