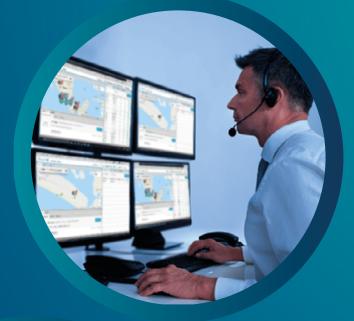

### **CONTROL TOWER**

Certified and qualified personnel Standardized procedures Specific area Type C5 (Monitoring, Traffic, Billing and Evidence)

Geofences and Georoutes
Two-way call
Sound Alerts
Route diversion
Panic button
Opening of doors
Web Service Ignition Engine
Stop and Mirror Count

# CONTROL TOWER SAFETY EQUIPMENT Based on NIJ standard

- Certified and qualified personnel
- Standardized procedures Specific
- area Type C5
- (Monitoring, Traffic, Billing and Evidence)
- OAS (Authorized Economic Operator)
- NORMEX (Security Management System in the Merchandise Handling and Transportation Service) ISO
- 9001-2015 (Quality management system
- NIJ STANDARD 0108.01(US Department of Justice)